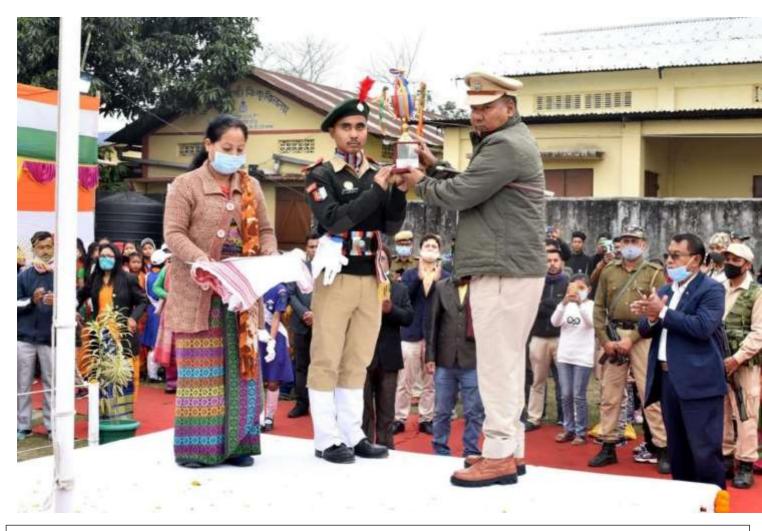

NCC Troup leader of the college receiving Independence Trophy for being best Parade show

#thebodotribe18 #bodemedia #Kokrajhar #Gossaigaon

Best College Award for winning in multiple events

Miss Susila Lakra, a student of the college with her Certificate