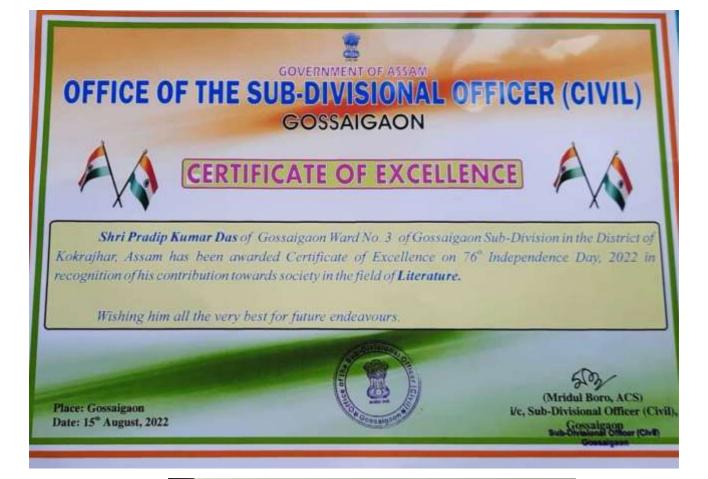

## 3.4.2 Number of awards and recognitions received for extension activities from government /government recognised bodies during the last five years

| Name of the activity                                           | Name of the Award/ recognition | Name of the Awarding government/ government recognised bodies | Year of award            |
|----------------------------------------------------------------|--------------------------------|---------------------------------------------------------------|--------------------------|
| March Past held on the occasion of 74th Republic Day, 2023     | Certificate of Excellence      | Sub-Divisional Officer (Civil),<br>Gossaigaon                 | 26-01-2023               |
| PRE RDC1 & CATC 87 Training Camp of NCC, Jorhat                | NCC Camp Certificate           | Camp Commandant<br>33 Assam Compo Tech Regt NCC,<br>Jorjat    | 10-10-2022 to 17-10-2022 |
| Contribution towards society in the field of Literature        | Certificate of Excellence      | Sub-Divisional Officer (Civil),<br>Gossaigaon                 | 15-08-2023               |
| Debate & Quiz Competition organized by Kokrajhar Govt. College | Best College Award             | Kokrajhar Govt. College, Kokrajhar                            | 28-11-2022               |
| Khelo India Women's Wushu League                               | Silver medal in Wushu (Sanda)  | Wushu Association of Assam<br>North-East Zone                 | 22 to 25 November 2022   |

Principal, ssalgaon College,Gossaigaon

Certificate of Excellence for contribution towards society in the field of literature

Certificate of Excellence for being first position in the March Past on the occasion of Republic Day