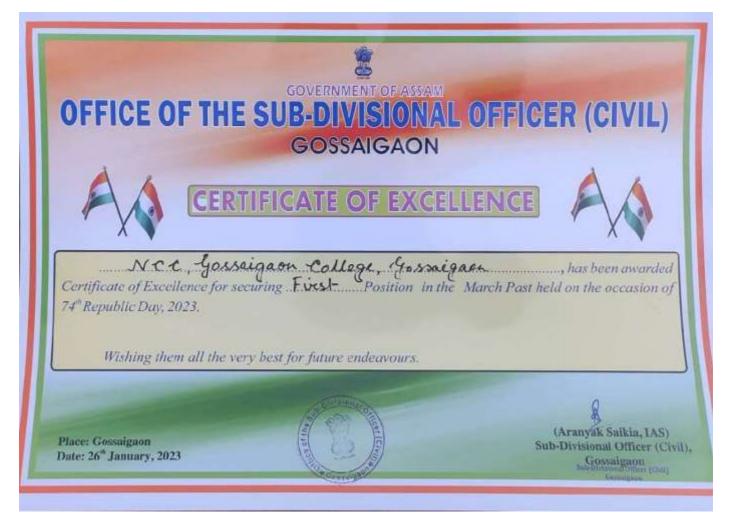

## 3.4.2 Number of awards and recognitions received for extension activities from government /government recognised bodies during the last five years

| Name of the activity                                           | Name of the Award/ recognition | Name of the Awarding government/ government recognised bodies | Year of award            |
|----------------------------------------------------------------|--------------------------------|---------------------------------------------------------------|--------------------------|
| March Past held on the occasion of 74th Republic Day, 2023     | Certificate of Excellence      | Sub-Divisional Officer (Civil),<br>Gossaigaon                 | 26-01-2023               |
| PRE RDC1 & CATC 87 Training Camp of NCC, Jorhat                | NCC Camp Certificate           | Camp Commandant<br>33 Assam Compo Tech Regt NCC,<br>Jorjat    | 10-10-2022 to 17-10-2022 |
| Contribution towards society in the field of Literature        | Certificate of Excellence      | Sub-Divisional Officer (Civil),<br>Gossaigaon                 | 15-08-2023               |
| Debate & Quiz Competition organized by Kokrajhar Govt. College | Best College Award             | Kokrajhar Govt. College, Kokrajhar                            | 28-11-2022               |
| Khelo India Women's Wushu League                               | Silver medal in Wushu (Sanda)  | Wushu Association of Assam<br>North-East Zone                 | 22 to 25 November 2022   |

Principal, ssalgaon College,Gossaigaon

Certificate of Excellence for contribution towards society in the field of literature

Certificate of Excellence for being first position in the March Past on the occasion of Republic Day