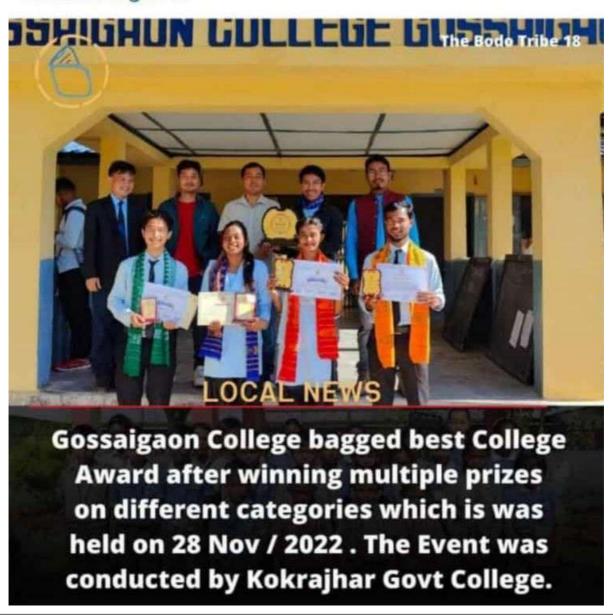

## 3.4.2 Number of awards and recognitions received for extension activities from government /government recognised bodies during the last five years

| Name of the activity                                           | Name of the Award/ recognition | Name of the Awarding government/ government recognised bodies | Year of award            |
|----------------------------------------------------------------|--------------------------------|---------------------------------------------------------------|--------------------------|
| March Past held on the occasion of 74th Republic Day, 2023     | Certificate of Excellence      | Sub-Divisional Officer (Civil),<br>Gossaigaon                 | 26-01-2023               |
| PRE RDC1 & CATC 87 Training Camp of NCC, Jorhat                | NCC Camp Certificate           | Camp Commandant<br>33 Assam Compo Tech Regt NCC,<br>Jorjat    | 10-10-2022 to 17-10-2022 |
| Contribution towards society in the field of Literature        | Certificate of Excellence      | Sub-Divisional Officer (Civil),<br>Gossaigaon                 | 15-08-2023               |
| Debate & Quiz Competition organized by Kokrajhar Govt. College | Best College Award             | Kokrajhar Govt. College, Kokrajhar                            | 28-11-2022               |
| Khelo India Women's Wushu League                               | Silver medal in Wushu (Sanda)  | Wushu Association of Assam<br>North-East Zone                 | 22 to 25 November 2022   |

NCC Troup leader of the college receiving Independence Trophy for being best Parade show

#thebodotribe18 #bodemedia #Kokrajhar #Gossaigaon

Best College Award for winning in multiple events

Miss Susila Lakra, a student of the college with her Certificate