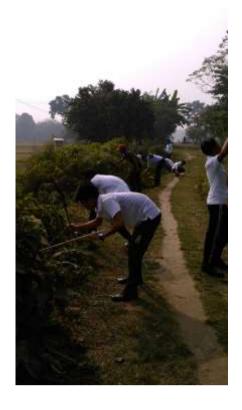

## 4. Green campus initiatives:

**Response:** Continuous monitoring of the college campus undertaken by the college authority by observing various activities like tree plantation, bio-diversity study, species richness study etc.