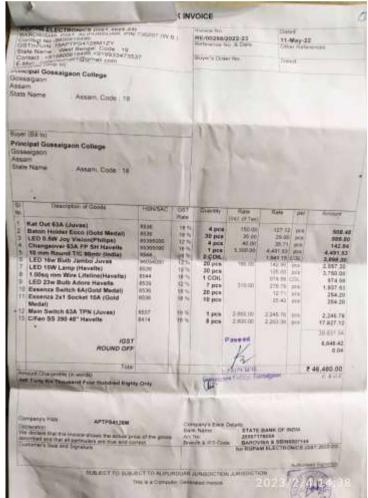

- a. Use of LED Bulbs: Institute adopted energy efficient lighting using mostly LED based bulbs to promote energy efficiency. (Detailed Work Orders & Bills are enclosed)
- **b.** Use of Power efficient equipment's: Institute promote energy efficient equipment's such as Inject Printer instead of Laser Printer, 5 star rated Refrigirator.