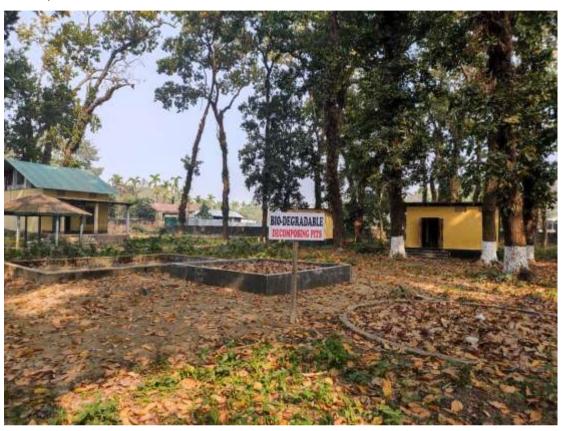

2. Management of the various types of degradable and non-degradable waste:

**Response:** All bio-degradable wastes are regularly collected and deposited into Pits for decomposition to be used as manure in the College Garden.

Non-degradable wastes are separately shorted out to be handed over to the Municipal Board collector