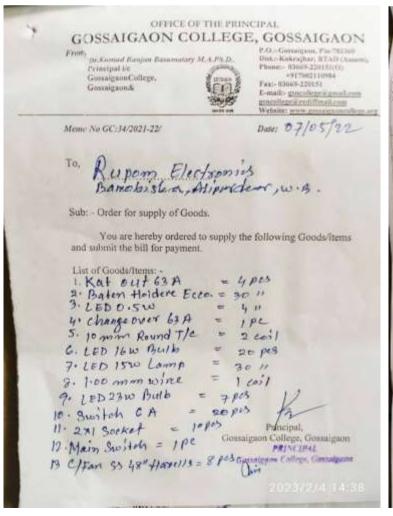

- a. Use of LED Bulbs: Institute adopted energy efficient lighting using mostly LED based bulbs to promote energy efficiency. (Detailed Work Orders & Bills are enclosed)
- **b.** Use of Power efficient equipment's: Institute promote energy efficient equipment's such as Inject Printer instead of Laser Printer, 5 star rated Refrigirator.