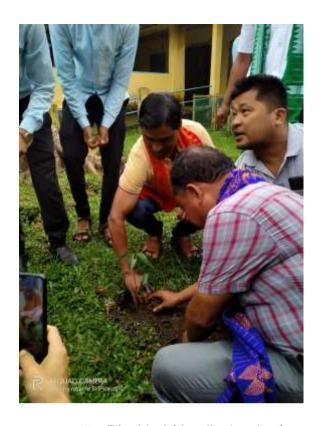

## 4. Green campus initiatives:

**Response:** Continuous monitoring of the college campus undertaken by the college authority by observing various activities like tree plantation, bio-diversity study, species richness study etc.