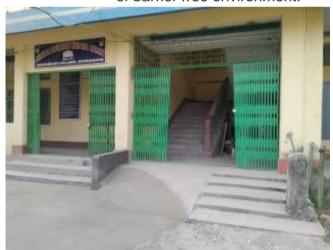

# 5. Disabled-friendly, barrier free environment

**Response:** The college takes utmost care in providing for the people with disabilities. Ramps are provided to every adjoining building of the campus. Campus Buildings, toilets, laboratories, library, etc. are barrier free and accessible for all types of differently abled persons. Satellite view of the college campus is indicative of barrier free environment.