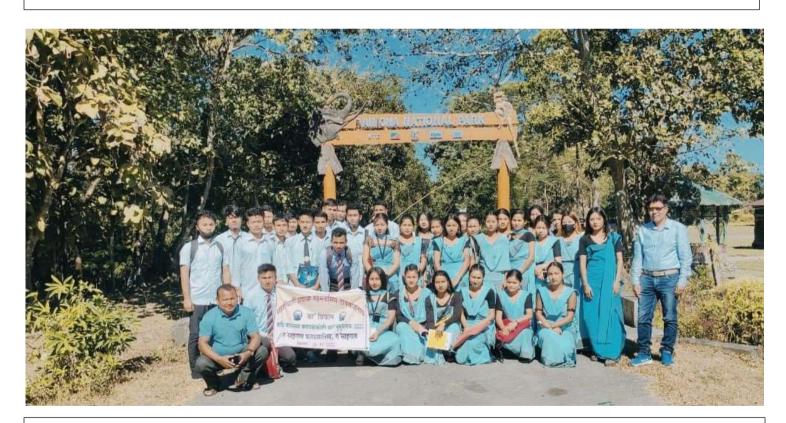

Field Tour to Manas National Park, Barpeta, Assam, Dept. of Zoology

Field Tour at Raimona National Park, Gossaigaon, Assam, Dept. of Bodo

Field Tour at Chakrashila Wildlife Sanctuary, Kokrajhar, Assam, Dept. of Zoolgoy