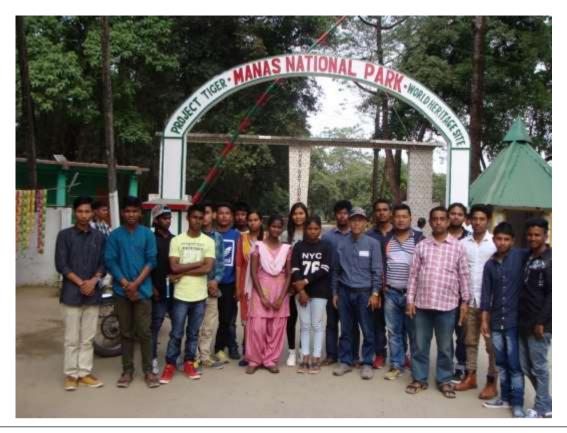

Field Tour to Manas National Park, Barpeta, Assam, Dept. of Zoology

Field Tour at Raimona National Park, Gossaigaon, Assam, Dept. of Bodo

Field Tour at Chakrashila Wildlife Sanctuary, Kokrajhar, Assam, Dept. of Zoolgoy