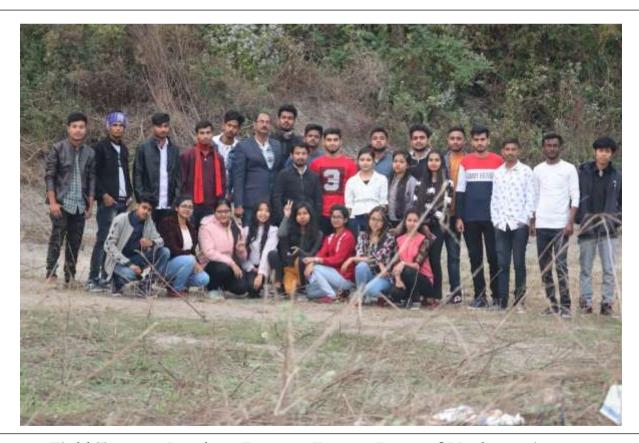

Field Tour to Manas National Park, Barpeta, Assam, Dept. of Zoology

Field Tour at Raimona National Park, Gossaigaon, Assam, Dept. of Bodo

Field Tour at Chakrashila Wildlife Sanctuary, Kokrajhar, Assam, Dept. of Zoolgoy

Field Tour at Jamduar Reserve Forest, Dept. of Mathematics

Field Tour at Skkim, Gangtok, Dept. of Geography

Field Trip to Chirang District, Dept. of History

Field Trip to Darjeeling, WB, Dept. of Geography