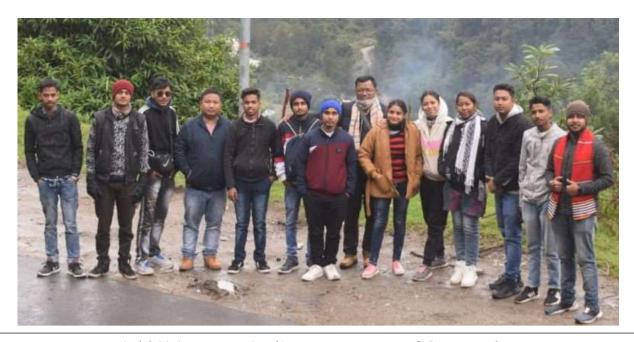

- 1. Documents related to Field survey
- 2. Documents related to Project work

Gossaigaon College Cossaigaon

Field Survey at Sri Sri Surya Paha, Goalpara, Assam, Dept. of English

Field Survey on aquatic founa at Modati River, Gossaigaon, Assam, Dept of Zoology

Field Tour to Manas National Park, Barpeta, Assam, Dept. of Zoology

Field Tour at Raimona National Park, Gossaigaon, Assam, Dept. of Bodo

Field Tour at Chakrashila Wildlife Sanctuary, Kokrajhar, Assam, Dept. of Zoolgoy

Field Tour at Jamduar Reserve Forest, Dept. of Mathematics

Field Tour at Skkim, Gangtok, Dept. of Geography

Field Trip to Chirang District, Dept. of History

Field Trip to Darjeeling, WB, Dept. of Geography