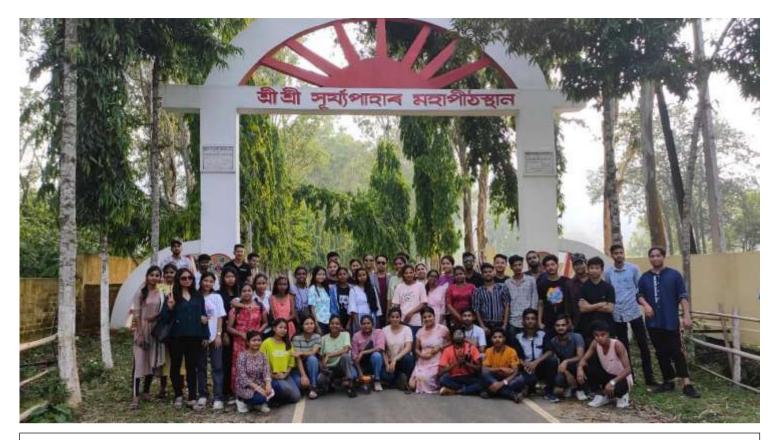

- 1. Documents related to Field survey
- 2. Documents related to Project work

Gossaigaon College Cossaigaon

Field Survey at Sri Sri Surya Paha, Goalpara, Assam, Dept. of English

Field Survey on aquatic founa at Modati River, Gossaigaon, Assam, Dept of Zoology