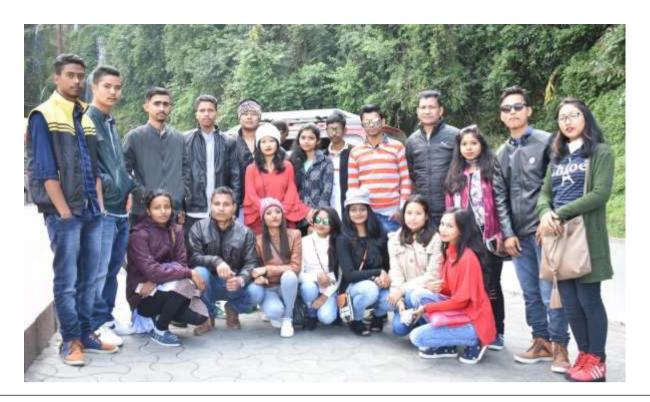

Field Tour at Jamduar Reserve Forest, Dept. of Mathematics

Field Tour at Skkim, Gangtok, Dept. of Geography

Field Trip to Chirang District, Dept. of History

Field Trip to Darjeeling, WB, Dept. of Geography