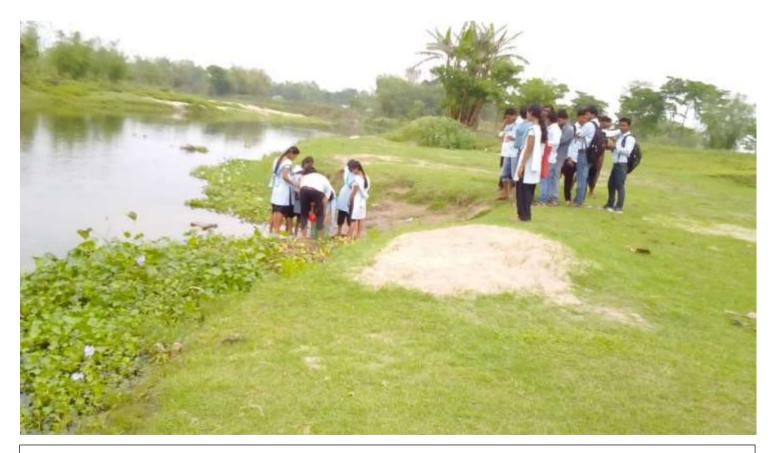

- 1. Documents related to Field survey
- 2. Documents related to Project work

Gossaigaon College Cossaigaon

Field Survey at Sri Sri Surya Paha, Goalpara, Assam, Dept. of English

Field Survey on aquatic founa at Modati River, Gossaigaon, Assam, Dept of Zoology