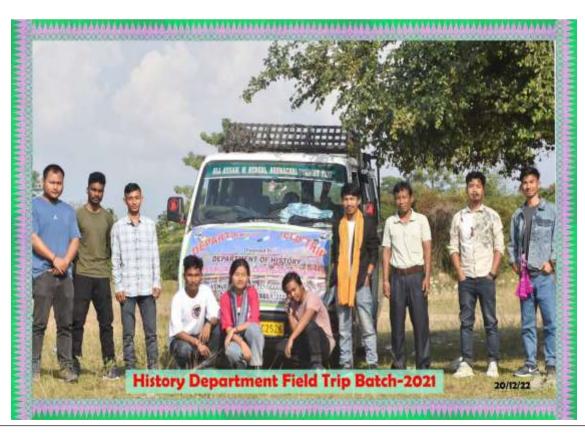

Field Tour at Jamduar Reserve Forest, Dept. of Mathematics

Field Tour at Skkim, Gangtok, Dept. of Geography

Field Trip to Chirang District, Dept. of History

Field Trip to Darjeeling, WB, Dept. of Geography