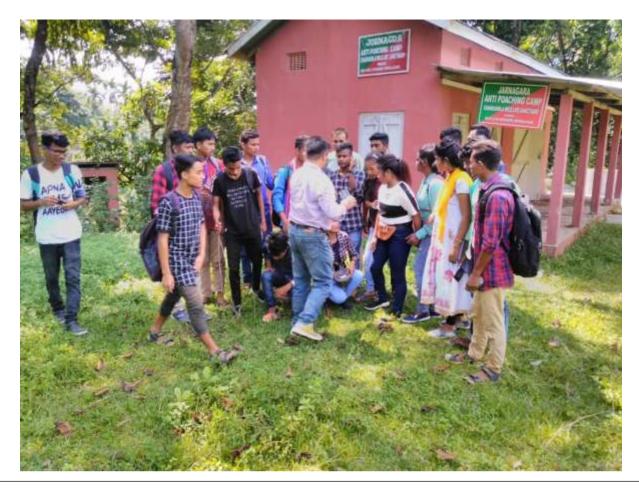

Field Tour to Manas National Park, Barpeta, Assam, Dept. of Zoology

Field Tour at Raimona National Park, Gossaigaon, Assam, Dept. of Bodo

Field Tour at Chakrashila Wildlife Sanctuary, Kokrajhar, Assam, Dept. of Zoolgoy

Field Tour at Jamduar Reserve Forest, Dept. of Mathematics

Field Tour at Skkim, Gangtok, Dept. of Geography

Field Trip to Chirang District, Dept. of History

Field Trip to Darjeeling, WB, Dept. of Geography