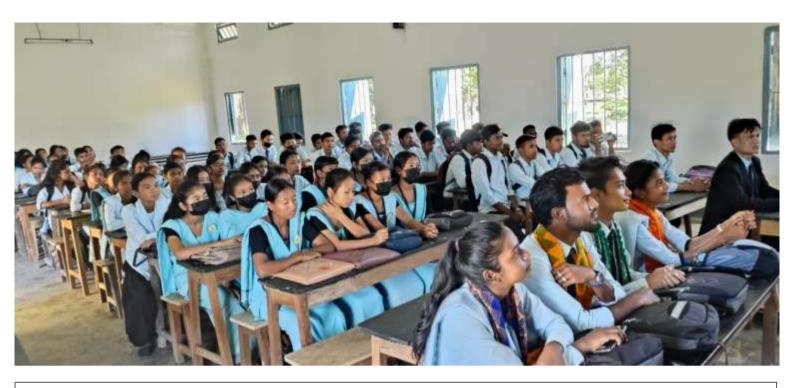

|
| Total                                                                           | 24 days                                                                              | 5 days            |                                                                                        | 2 days                                                                                                                                                                                                                                     |

Total working days: 281

Total Sundays: 53 days

Total Holidays: 36 days (Excluding Summer vacation)

An mil



Orientation Class for students

#### DAILY CLASS ROUTINE OF BA/BSc 1<sup>ST</sup>, 3<sup>RD</sup> 5<sup>TH</sup> SEM.2022 GOSSAIGAON COLLEGE, GOSSAIGAON

#### **CLASS ROUTINE**

| Day           | SEM | 9.00-10.00am                                                | 10.00-11.00am                                        | 11.00-12.00 am                                | 12.00am-1.00pm                                   | 1.00pm-2.00pm                            | 2.00pm-3.00pm                                         |
|---------------|-----|-------------------------------------------------------------|------------------------------------------------------|-----------------------------------------------|--------------------------------------------------|------------------------------------------