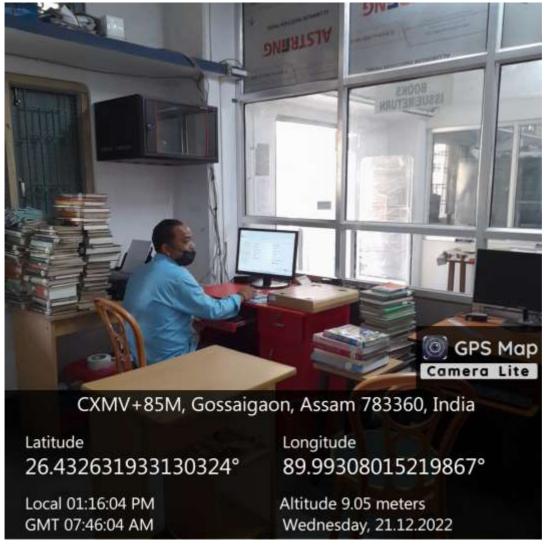

Library facilities of the College

Library facilities of the College

Canteen Facility of the College

ATM Facility of the College

Aerial view of the College Campus showing Football Play Ground

Football Play Ground of the College