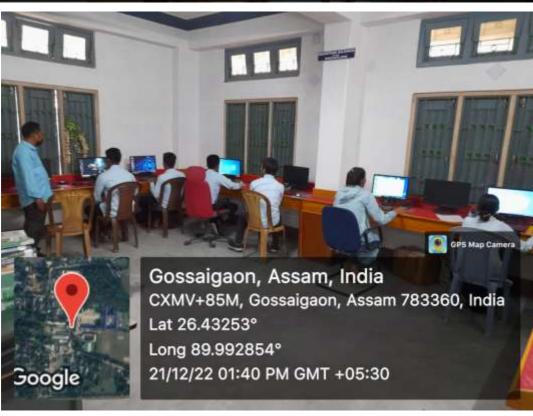

**Computer Lab** 

**Smart Board Class Room** 

Computer Lab showing projector

**Badminton and Table Tennis Court (Indoor Stadium)** 

Playing Badminton in the Indoor Stadium

Gyam Khana